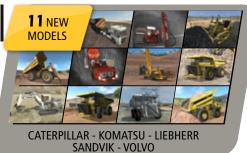

- 11 new models across 5 OEMs.
- Enhancements and upgrades for 11 machine groups across 10 OEMs.