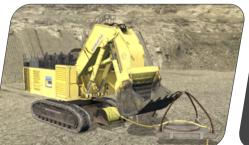

## Surface and Underground Mining Features

- Top Loading for Excavators gain proficiency in this hazardous same-level loading technique
- Wheel Loader Stockpile Operations train direct loading into the crusher and truck loading at the stockpile
- Next Generation Rope Shovel Dipper (TRC Dipper) optimize your digging technique
- Electric Cable Management for Hydraulic Shovels learn safe cable handling and positioning
- More Light Vehicle Training Options armor configuration, transmission failure event, peripheral view darkening