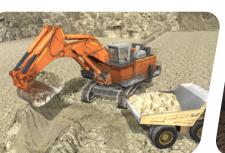

## Surface and Underground Mining Features

- Top Loading for Excavators gain proficiency in this hazardous same-level loading technique
- Wheel Loader Stockpile Operations train direct loading into the crusher and truck loading at the stockpile
- Next Generation Rope Shovel Dipper (TRC Dipper) optimize your digging technique
- Electric Cable Management for Hydraulic Shovels learn safe cable handling and positioning
- More Light Vehicle Training Options armor configuration, transmission failure event, peripheral view darkening