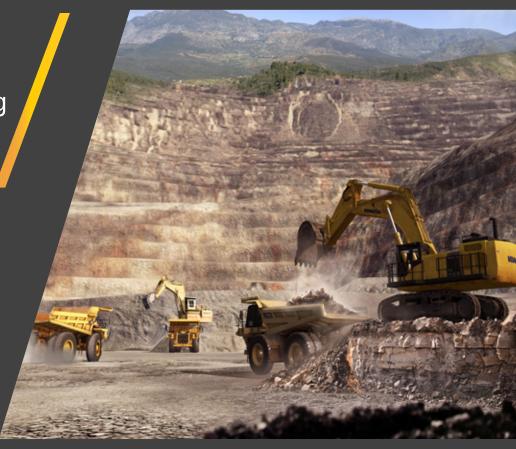

# DELIVER SITE SPECIFIC TRAINING OBJECTIVES CUSTOMIZE YOUR TRAINING ENVIRONMENT FAMILIARIZE MINE STAFF

A Custom Mine Site allows operators to carry out their simulator training on a replica of the actual working site, allowing detailed focus on site specific training requirements, ensuring the operators are confident and highly productive when they enter site operations.

Custom Mine Sites allow for significant improvements to the mine site training program with enhanced visual realism and detailed site customization.

## Industry Leading 3D Graphics Realism

Leveraging state-of-theart graphics technologies and a no-compromise approach to realism.