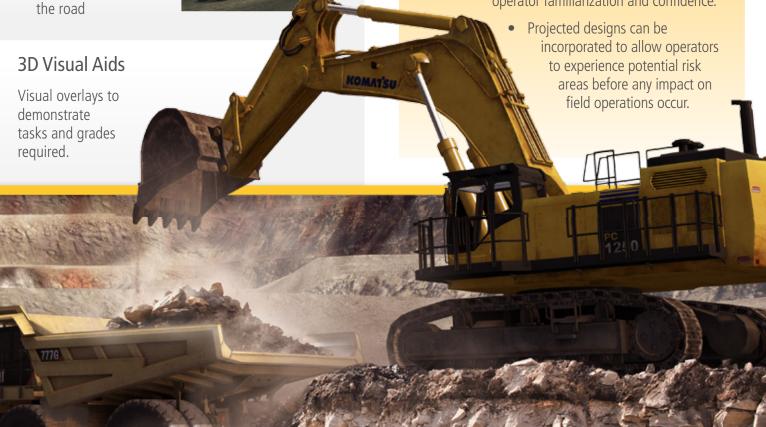

#### Landmarks

Landmarks for site orientation and familiarization.

### Load & Dump

Custom loading and dumping locations including train carts, conveyors and barges.

#### Interaction

Interactive spotting aids, refueling stations and crushers.

#### **Environment**

Editable environmental conditions and zones.

simulator investment in three ways;

Your Custom Mine Site increases the return from your