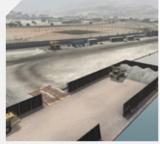

# DELIVER SITE SPECIFIC TRAINING OBJECTIVES CUSTOMIZE YOUR TRAINING ENVIRONMENT FAMILIARIZE MINE STAFF

A Custom Mine Site allows operators to carry out their simulator training on a replica of the actual working site, allowing detailed focus on site specific training requirements, ensuring the operators are confident and highly productive when they enter site operations.

Custom Mine Sites allow for significant improvements to the mine site training program with enhanced visual realism and detailed site customization.

## Industry Leading 3D Graphics Realism

Leveraging state-of-theart graphics technologies and a no-compromise approach to realism.