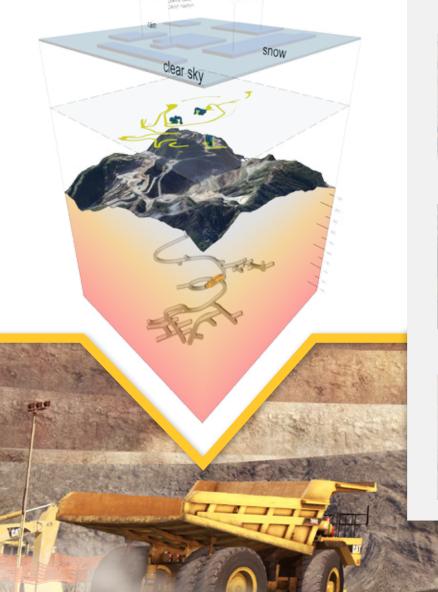

#### Landmarks

Landmarks for site orientation and familiarization.

#### **Road Rules**

Specific mine site road rules, including intersections and roundabouts.

### Load & Dump

Custom loading and dumping locations including train carts, conveyors and barges.

## Compatibility

Replicate working environments for multiple vehicle types and materials.

#### Interaction

Interactive spotting aids, refueling stations and crushers.

#### **Environment**

Editable environmental conditions and zones.

simulator investment in three ways;

Your Custom Mine Site increases the return from your