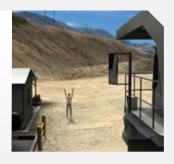

### **Training Events**

- Fauna on the road
- Pedestrian interaction
- Undulations in the road