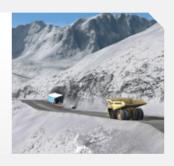

# DELIVER SITE SPECIFIC TRAINING OBJECTIVES CUSTOMIZE YOUR TRAINING ENVIRONMENT FAMILIARIZE MINE STAFF

A Custom Mine Site allows operators to carry out their simulator training on a replica of the actual working site, allowing detailed focus on site specific training requirements, ensuring the operators are confident and highly productive when they enter site operations.

Custom Mine Sites allow for significant improvements to the mine site training program with enhanced visual realism and detailed site customization.

## Industry Leading 3D Graphics Realism

Leveraging state-of-theart graphics technologies and a no-compromise approach to realism.