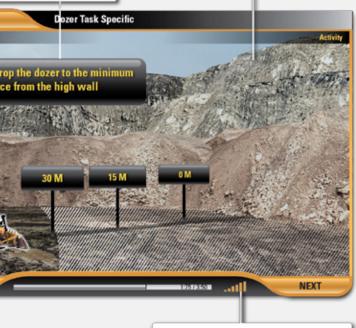

### **GRAPHICS**

Visual learning effortlessly imparts complex relationship with animated imagery from photos, 3D models, graphics, and illustrations.