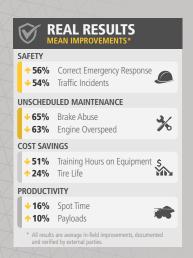

#### **Industry Leading Mining Simulators**

As the world's largest supplier of mining equipment simulators, Immersive Technologies has deployed solutions in 50 countries and works closely with mining operations and equipment manufacturers to solve real industry problems in areas of safety, productivity, reactive maintenance and the availability of skilled personnel. Immersive Technologies is the only equipment simulator supplier with a consistent and proven track record of delivering significant and measurable in-field improvements.

This experience, together with ongoing feedback from our mining customer base and Original Equipment Manufacturer alliance partners, has provided Immersive Technologies with the knowledge necessary to develop the industry standard in Advanced Equipment Simulators. Our solutions incorporate the industry's most advanced training functionality ensuring your operators are safer and your site is more profitable.