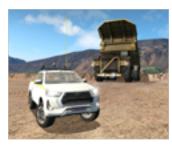

Immersive Technologies' LV254 Conversion Kit provides the ultimate in training realism for mines focused on increasing operator safety, improving productivity and reducing levels of unscheduled maintenance. The Conversion Kit includes a complete replica cab of the Toyota Hilux, with fully functional controls and instrumentation.

### LV254 Conversion Kit® for Toyota Hilux Light Vehicle (Left Hand Drive)

Featuring fully functional OEM controls, radio and fire suppression.

Automatic Transmission means this Conversion Kit is a suitable training option for most modern automatic light vehicles.