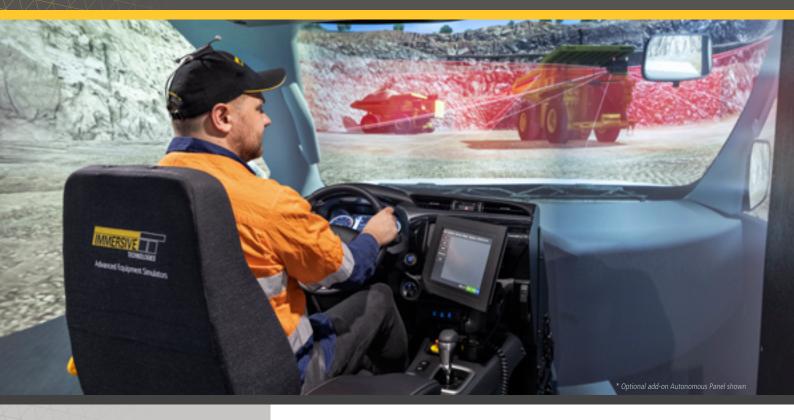

Immersive Technologies' LV254 Conversion Kit provides the ultimate in training realism for mines focused on increasing operator safety, improving productivity and reducing levels of unscheduled maintenance. The Conversion Kit includes a complete replica cab of the Toyota Hilux, with fully functional controls and instrumentation.

### LV254 Conversion Kit® for Toyota Hilux Light Vehicle (Left Hand Drive)

Featuring fully functional OEM controls, radio and fire suppression.

Automatic Transmission means this Conversion Kit is a suitable training option for most modern automatic light vehicles.

CONVERSION KIT® COMPATIBLE WITH SIMULATOR SERIES

\* Add-on panel not included with Conversion Kit purchase. Add-on panel may vary from the model shown.