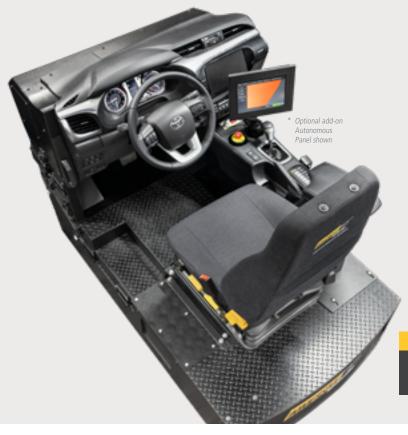

Immersive Technologies' LV254 Conversion Kit provides the ultimate in training realism for mines focused on increasing operator safety, improving productivity and reducing levels of unscheduled maintenance. The Conversion Kit includes a complete replica cab of the Toyota Hilux, with fully functional controls and instrumentation.

### LV254 Conversion Kit® for Toyota Hilux Light Vehicle (Left Hand Drive)

Featuring fully functional OEM controls, radio and fire suppression.

Automatic Transmission means this Conversion Kit is a suitable training option for most modern automatic light vehicles.