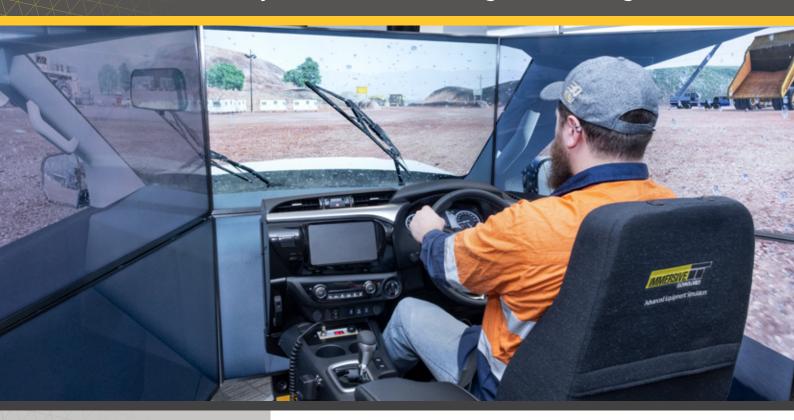

Immersive Technologies' LV255 Conversion Kit provides the ultimate in training realism for mines focused on increasing operator safety, improving productivity and reducing levels of unscheduled maintenance. The Conversion Kit includes a complete replica cab of the Toyota Hilux Light Vehicle, with fully functional controls and instrumentation.

## LV255 Conversion Kit® for Toyota Hilux Automatic Light Vehicle (Right Hand Drive)

Featuring fully functional OEM Controls, radio and fire suppression.

Compatible with complimentary add-on products, including Autonomous Panels\* and Custom Mine Sites, so that training is tailored to match your site.