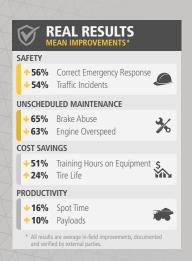

### **Industry Leading Mining Simulators**

As the world's largest supplier of mining equipment simulators, Immersive Technologies has deployed solutions in 50 countries and works closely with mining operations and equipment manufacturers to solve real industry problems in areas of safety, productivity, reactive maintenance and the availability of skilled personnel. Immersive Technologies is the only equipment simulator supplier with a consistent and proven track record of delivering significant and measurable in-field improvements.

This experience, together with ongoing feedback from our mining customer base and Original Equipment Manufacturer alliance partners, has provided Immersive Technologies with the knowledge necessary to develop the industry standard in Advanced Equipment Simulators. Our solutions incorporate the industry's most advanced training functionality ensuring your operators are safer and your site is more profitable.