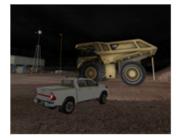

Immersive Technologies' LV255 Conversion Kit provides the ultimate in training realism for mines focused on increasing operator safety, improving productivity and reducing levels of unscheduled maintenance. The Conversion Kit includes a complete replica cab of the Toyota Hilux Light Vehicle, with fully functional controls and instrumentation.

### **Innovative Simulator Training Software**

Immersive Technologies' SimControl software includes a range of specific Toyota Hilux operator errors for recording and measuring incorrect operator behaviors. In addition, SimControl allows a trainer to initiate machine faults or incidents in order to train and assess operators in responding appropriately.

Training opportunities include:

- Hazard Avoidance
- Traffic Safety
- Site Safety Procedures
- Situational Awareness
- Minimizing Unscheduled Maintenance