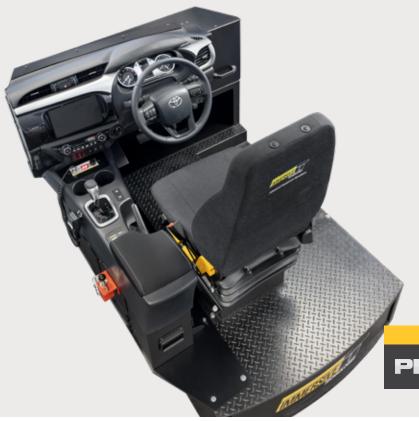

Immersive Technologies' LV255 Conversion Kit provides the ultimate in training realism for mines focused on increasing operator safety, improving productivity and reducing levels of unscheduled maintenance. The Conversion Kit includes a complete replica cab of the Toyota Hilux Light Vehicle, with fully functional controls and instrumentation.

## LV255 Conversion Kit® for Toyota Hilux Automatic Light Vehicle (Right Hand Drive)

Featuring fully functional OEM Controls, radio and fire suppression.

Compatible with complimentary add-on products, including Autonomous Panels\* and Custom Mine Sites, so that training is tailored to match your site.