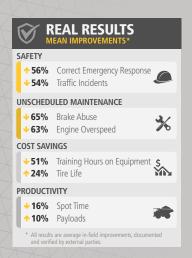

#### **Industry Leading Mining Simulators**

As the world's largest supplier of mining equipment simulators, Immersive Technologies has deployed solutions in 50 countries and works closely with mining operations and equipment manufacturers to solve real industry problems in areas of safety, productivity, reactive maintenance and the availability of skilled personnel. Immersive Technologies is the only equipment simulator supplier with a consistent and proven track record of delivering significant and measurable in-field improvements.

This experience, together with ongoing feedback from our mining customer base and Original Equipment Manufacturer alliance partners, has provided Immersive Technologies with the knowledge necessary to develop the industry standard in Advanced Equipment Simulators. Our solutions incorporate the industry's most advanced training functionality ensuring your operators are safer and your site is more profitable.