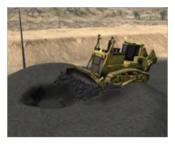

Immersive Technologies' D261 Conversion Kit provides the ultimate in training realism for mines focused on increasing operator safety, improving productivity and reducing levels of unscheduled maintenance. The Conversion Kit includes a complete replica cab of the Komatsu D475A-5E0 Dozer (with Palm Control), with fully functional controls and instrumentation.

### D261 Conversion Kit® for Komatsu D475A-5E0 Track Dozer (Palm Control)

Complete operator interface panel and simulated dashboard gauges.

Komatsu Palm Command Control System (PCCS).

Komatsu blade controls with auto blade pitch functionality.