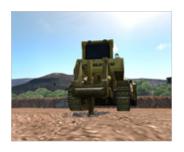

Immersive Technologies' D261 Conversion Kit provides the ultimate in training realism for mines focused on increasing operator safety, improving productivity and reducing levels of unscheduled maintenance. The Conversion Kit includes a complete replica cab of the Komatsu D475A-5E0 Dozer (with Palm Control), with fully functional controls and instrumentation.

### D261 Conversion Kit® for Komatsu D475A-5E0 Track Dozer (Palm Control)

Complete operator interface panel and simulated dashboard gauges.

Komatsu Palm Command Control System (PCCS).

Komatsu blade controls with auto blade pitch functionality.