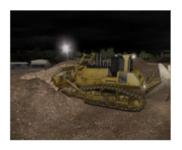

Immersive Technologies' D261 Conversion Kit provides the ultimate in training realism for mines focused on increasing operator safety, improving productivity and reducing levels of unscheduled maintenance. The Conversion Kit includes a complete replica cab of the Komatsu D475A-5E0 Dozer (with Palm Control), with fully functional controls and instrumentation.

### D261 Conversion Kit® for Komatsu D475A-5E0 Track Dozer (Palm Control)

Complete operator interface panel and simulated dashboard gauges.

Komatsu Palm Command Control System (PCCS).

Komatsu blade controls with auto blade pitch functionality.