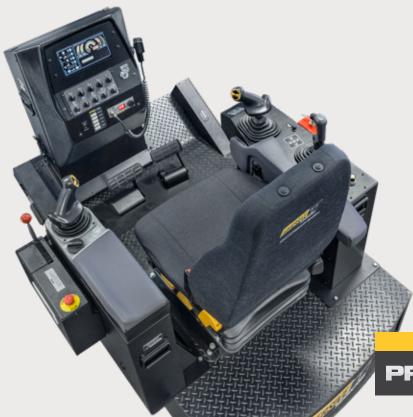

Immersive Technologies' D261 Conversion Kit provides the ultimate in training realism for mines focused on increasing operator safety, improving productivity and reducing levels of unscheduled maintenance. The Conversion Kit includes a complete replica cab of the Komatsu D475A-5E0 Dozer (with Palm Control), with fully functional controls and instrumentation.

### D261 Conversion Kit® for Komatsu D475A-5E0 Track Dozer (Palm Control)

Complete operator interface panel and simulated dashboard gauges.

Komatsu Palm Command Control System (PCCS).

Komatsu blade controls with auto blade pitch functionality.