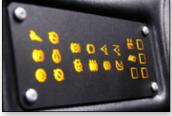

The Conversion Kit includes a complete replica cab of the Komatsu 960E-1 haul truck, with fully functional controls and instrumentation sourced directly from Komatsu. These include an operational Komatsu warning light module and status panel that provide operators information on a wide range of vital machine functions, as well as featuring genuine Komatsu dash panel, gear selector, hoist control levers and automatic speed controls.

*Warning light cluster displays machine health* 

OEM retarder lever

OEM retard speed control

Gear selector

Emergency shutdown & fault reset switch

NB: Seat & Base not included.

Loading Procedures

Spotting Procedures