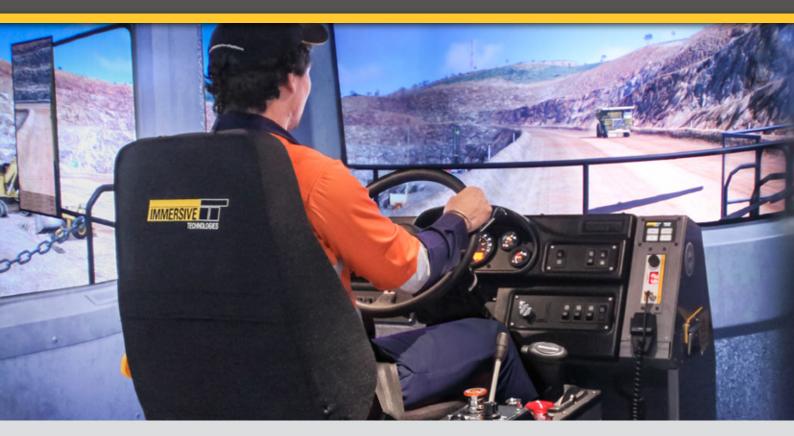

## Simulation Delivering Safety & Productivity T160 Conversion Kit for Komatsu 960E-1 Haul Trucks

Immersive Technologies' T160 Conversion Kit provides the ultimate in training realism for mines focused on increasing operator safety, improving productivity and reducing levels of unscheduled maintenance.

The Conversion Kit includes a complete replica cab of the Komatsu 960E-1 haul truck, with fully functional controls and instrumentation sourced directly from Komatsu. These include an operational Komatsu warning light module and status panel that provide operators information on a wide range of vital machine functions, as well as featuring genuine Komatsu dash panel, gear selector, hoist control levers and automatic speed controls.