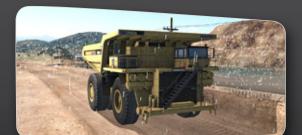

# Conversion Kit<sup>®</sup> for Komatsu 960E-1 Haul Trucks

## Simulation Delivering Safety & Productivity T160 Conversion Kit for Komatsu 960E-1 Haul Trucks

Immersive Technologies' T160 Conversion Kit provides the ultimate in training realism for mines focused on increasing operator safety, improving productivity and reducing levels of unscheduled maintenance.

The Conversion Kit includes a complete replica cab of the Komatsu 960E-1 haul truck, with fully functional controls and instrumentation sourced directly from Komatsu. These include an operational Komatsu warning light module and status panel that provide operators information on a wide range of vital machine functions, as well as featuring genuine Komatsu dash panel, gear selector, hoist control levers and automatic speed controls.