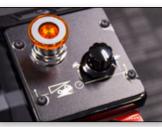

The Conversion Kit includes a complete replica cab of the Komatsu 960E-1 haul truck, with fully functional controls and instrumentation sourced directly from Komatsu. These include an operational Komatsu warning light module and status panel that provide operators information on a wide range of vital machine functions, as well as featuring genuine Komatsu dash panel, gear selector, hoist control levers and automatic speed controls.

*Warning light cluster displays machine health* 

OEM retarder lever

OEM retard speed control

Gear selector

Emergency shutdown & fault reset switch

NB: Seat & Base not included.

Loading Procedures

Spotting Procedures