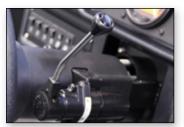

The Conversion Kit includes a complete replica cab of the Komatsu 960E-1 haul truck, with fully functional controls and instrumentation sourced directly from Komatsu. These include an operational Komatsu warning light module and status panel that provide operators information on a wide range of vital machine functions, as well as featuring genuine Komatsu dash panel, gear selector, hoist control levers and automatic speed controls.

*Warning light cluster displays machine health* 

OEM retarder lever

OEM retard speed control

Gear selector

Emergency shutdown & fault reset switch

NB: Seat & Base not included.

Loading Procedures

Spotting Procedures