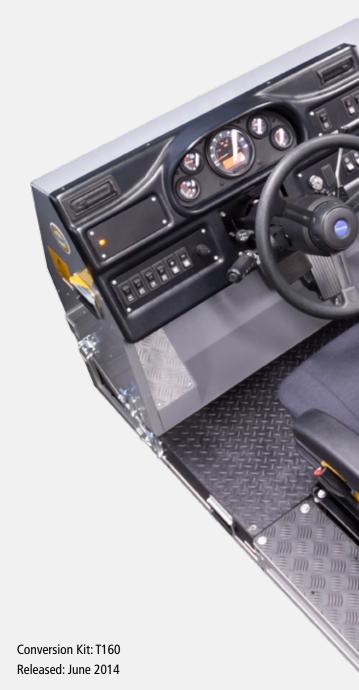

## Simulation Delivering Safety & Productivity T160 Conversion Kit for Komatsu 960E-1 Haul Trucks

Immersive Technologies' T160 Conversion Kit provides the ultimate in training realism for mines focused on increasing operator safety, improving productivity and reducing levels of unscheduled maintenance.

The Conversion Kit includes a complete replica cab of the Komatsu 960E-1 haul truck, with fully functional controls and instrumentation sourced directly from Komatsu. These include an operational Komatsu warning light module and status panel that provide operators information on a wide range of vital machine functions, as well as featuring genuine Komatsu dash panel, gear selector, hoist control levers and automatic speed controls.