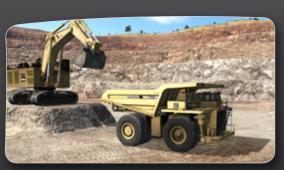

*Warning light cluster displays machine health* 

OEM retarder lever

OEM retard speed control

Gear selector

Emergency shutdown & fault reset switch

NB: Seat & Base not included.

Loading Procedures

Spotting Procedures

**Dumping Procedure** 