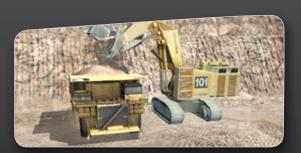

## Simulation Delivering Safety & Productivity T160 Conversion Kit for Komatsu 960E-1 Haul Trucks

Immersive Technologies' T160 Conversion Kit provides the ultimate in training realism for mines focused on increasing operator safety, improving productivity and reducing levels of unscheduled maintenance.

The Conversion Kit includes a complete replica cab of the Komatsu 960E-1 haul truck, with fully functional controls and instrumentation sourced directly from Komatsu. These include an operational Komatsu warning light module and status panel that provide operators information on a wide range of vital machine functions, as well as featuring genuine Komatsu dash panel, gear selector, hoist control levers and automatic speed controls.

*Warning light cluster displays machine health* 

OEM retarder lever

OEM retard speed control

Gear selector

Emergency shutdown & fault reset switch

NB: Seat & Base not included.

Loading Procedures

Spotting Procedures