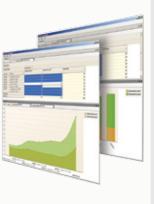

## Transforming data to information

SimMetrics<sup>™</sup> is a powerful reporting system that helps you review, measure and visualize your simulation data. With an intuitive clickand-drag user interface, you don't need to be a programmer to quickly generate detailed reports on the results of your training.

SimMetrics Benefits:

- Operator and crew benchmarking
- Trending analysis of operator performance
- Early identification of equipment misuse and damage
- Recording of emergency scenario training results
- Enables comparative analysis against site in-pit results.