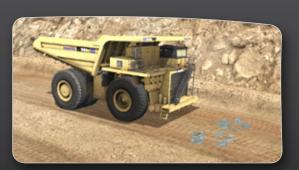

The Conversion Kit includes a complete replica cab of the Komatsu 960E-1 haul truck, with fully functional controls and instrumentation sourced directly from Komatsu. These include an operational Komatsu warning light module and status panel that provide operators information on a wide range of vital machine functions, as well as featuring genuine Komatsu dash panel, gear selector, hoist control levers and automatic speed controls.

*Warning light cluster displays machine health* 

OEM retarder lever

OEM retard speed control

Gear selector

Emergency shutdown & fault reset switch

NB: Seat & Base not included.

Loading Procedures

Spotting Procedures