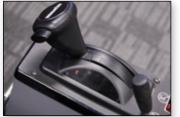

The Conversion Kit includes a complete replica cab of the Komatsu 960E-1 haul truck, with fully functional controls and instrumentation sourced directly from Komatsu. These include an operational Komatsu warning light module and status panel that provide operators information on a wide range of vital machine functions, as well as featuring genuine Komatsu dash panel, gear selector, hoist control levers and automatic speed controls.

*Warning light cluster displays machine health* 

OEM retarder lever

OEM retard speed control

Gear selector

Emergency shutdown & fault reset switch

NB: Seat & Base not included.

Loading Procedures

Spotting Procedures