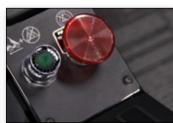

The Conversion Kit includes a complete replica cab of the Komatsu 960E-1 haul truck, with fully functional controls and instrumentation sourced directly from Komatsu. These include an operational Komatsu warning light module and status panel that provide operators information on a wide range of vital machine functions, as well as featuring genuine Komatsu dash panel, gear selector, hoist control levers and automatic speed controls.

*Warning light cluster displays machine health* 

OEM retarder lever

OEM retard speed control

Gear selector

Emergency shutdown & fault reset switch

NB: Seat & Base not included.

Loading Procedures

Spotting Procedures