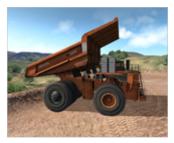

Immersive Technologies' T140 Conversion Kit provides the ultimate in training realism for mines focused on increasing operator safety, improving productivity and reducing levels of unscheduled maintenance. The Conversion Kit includes a complete replica cab of the Hitachi EH5000AC-3 Haul Truck (Second Production Cabin), with fully functional controls and instrumentation.