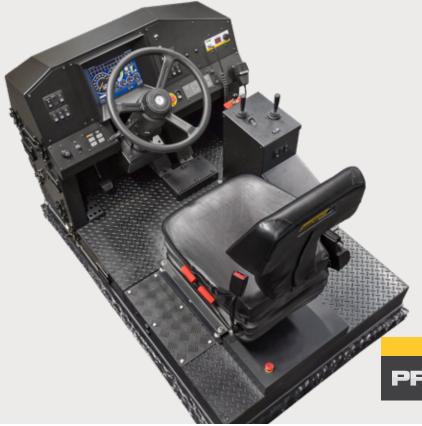

Immersive Technologies' T140 Conversion Kit provides the ultimate in training realism for mines focused on increasing operator safety, improving productivity and reducing levels of unscheduled maintenance. The Conversion Kit includes a complete replica cab of the Hitachi EH5000AC-3 Haul Truck (Second Production Cabin), with fully functional controls and instrumentation.

## T140 Conversion Kit® for Hitachi EH5000AC-3 Haul Truck (Second Production Cabin)

Fully functional in dash screen

Genuine hoist & gear selectors

Conversion Kit Features

Throttle and retarder/service brake pedals matching OEM machine