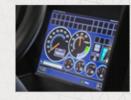

## T140 Conversion Kit® for Hitachi EH5000AC-3 Haul Truck (Second Production Cabin)

Fully functional in dash screen

Genuine hoist & gear selectors

Conversion Kit Features

Throttle and retarder/service brake pedals matching OEM machine