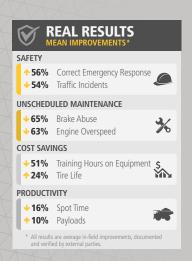

## T140

# Conversion Kit® for Hitachi EH5000AC-3 Haul Truck (Second Production Cabin)



Ask to see Immersive Technologies' extensive catalog of quantified business improvements, solving problems in areas such as safety, productivity, reactive maintenance and the availability of skilled equipment operators.



Immersive Technologies' T140 Conversion Kit provides the ultimate in training realism for mines focused on increasing operator safety, improving productivity and reducing levels of unscheduled maintenance. The Conversion Kit includes a complete replica cab of the Hitachi EH5000AC-3 Haul Truck (Second Production Cabin), with fully functional controls and instrumentation.

With mining equipment becoming increasingly technically sophisticated, the level of information, experience and organizational competencies required to accurately simulate these machines also increases. Through Immersive Technologies' industry experience, you can be assured your training solution will be the only accurate and true representation of the real machine available.





## T140 Conversion Kit® for Hitachi EH50