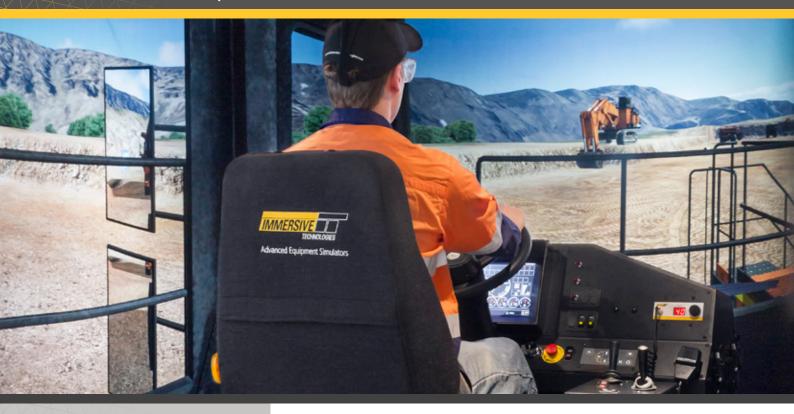

Immersive Technologies' T140 Conversion Kit provides the ultimate in training realism for mines focused on increasing operator safety, improving productivity and reducing levels of unscheduled maintenance. The Conversion Kit includes a complete replica cab of the Hitachi EH5000AC-3 Haul Truck (Second Production Cabin), with fully functional controls and instrumentation.

## T140 Conversion Kit® for Hitachi EH5000AC-3 Haul Truck (Second Production Cabin)

Fully functional in dash screen

Genuine hoist & gear selectors

Conversion Kit Features

Throttle and retarder/service brake pedals matching OEM machine