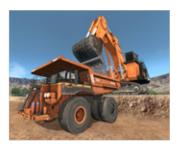

Immersive Technologies' T140 Conversion Kit provides the ultimate in training realism for mines focused on increasing operator safety, improving productivity and reducing levels of unscheduled maintenance. The Conversion Kit includes a complete replica cab of the Hitachi EH5000AC-3 Haul Truck (Second Production Cabin), with fully functional controls and instrumentation.