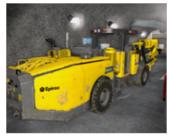

Immersive Technologies' UP256 Conversion Kit provides the ultimate in training realism for mines focused on increasing operator safety, improving productivity and reducing levels of unscheduled maintenance. The Conversion Kit includes a complete replica cab of the Epiroc Simba E7 C (RCS 5) Longhole Drill, with fully functional genuine OEM controls and instrumentation.