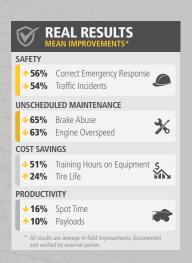

#### **Industry Leading Mining Simulators**

As the world's largest supplier of mining equipment simulators, Immersive Technologies has deployed solutions in 50 countries and works closely with mining operations and equipment manufacturers to solve real industry problems in areas of safety, productivity, reactive maintenance and the availability of skilled personnel. Immersive Technologies is the only equipment simulator supplier with a consistent and proven track record of delivering significant and measurable in-field improvements.

This experience, together with ongoing feedback from our mining customer base and Original Equipment Manufacturer alliance partners, has provided Immersive Technologies with the knowledge necessary to develop the industry standard in Advanced Equipment Simulators. Our solutions incorporate the industry's most advanced training functionality ensuring your operators are safer and your site is more profitable.