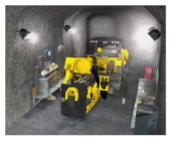

Immersive Technologies' UP256 Conversion Kit provides the ultimate in training realism for mines focused on increasing operator safety, improving productivity and reducing levels of unscheduled maintenance. The Conversion Kit includes a complete replica cab of the Epiroc Simba E7 C (RCS 5) Longhole Drill, with fully functional genuine OEM controls and instrumentation.

### UP256 Conversion Kit® for Epiroc Simba E7 C (RCS 5) Longhole Drill

Epiroc Rig Control System (RCS 5) with 15 inch touch screen and multi-function joysticks enable drill and hyraulic control proficiency training.