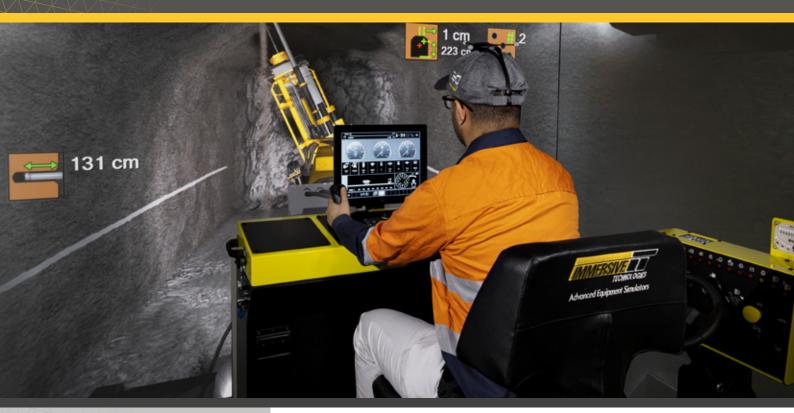

### UP256 Conversion Kit® for Epiroc Simba E7 C (RCS 5) Longhole Drill

Epiroc Rig Control System (RCS 5) with 15 inch touch screen and multi-function joysticks enable drill and hyraulic control proficiency training.

Tramming controls to train safe navigation through the mine and the procedure for connecting to site services.

Full jacking controls and RCS navigation support enable training on correct rig position and orientation prior to drilling