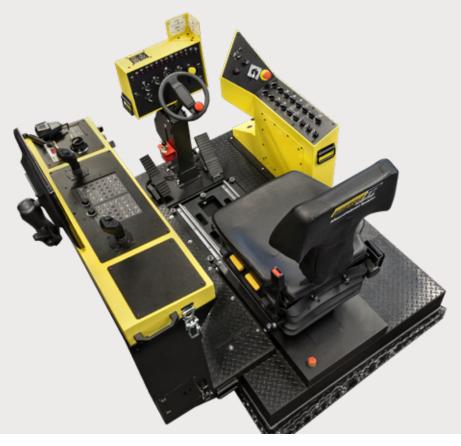

Immersive Technologies' UP256 Conversion Kit provides the ultimate in training realism for mines focused on increasing operator safety, improving productivity and reducing levels of unscheduled maintenance. The Conversion Kit includes a complete replica cab of the Epiroc Simba E7 C (RCS 5) Longhole Drill, with fully functional genuine OEM controls and instrumentation.

### UP256 Conversion Kit® for Epiroc Simba E7 C (RCS 5) Longhole Drill

Epiroc Rig Control System (RCS 5) with 15 inch touch screen and multi-function joysticks enable drill and hyraulic control proficiency training.

Tramming controls to train safe navigation through the mine and the procedure for connecting to site services.

Full jacking controls and RCS navigation support enable training on correct rig position and orientation prior to drilling