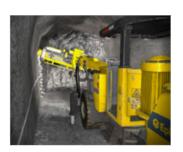

Immersive Technologies' UP256 Conversion Kit provides the ultimate in training realism for mines focused on increasing operator safety, improving productivity and reducing levels of unscheduled maintenance. The Conversion Kit includes a complete replica cab of the Epiroc Simba E7 C (RCS 5) Longhole Drill, with fully functional genuine OEM controls and instrumentation.

Tramming controls to train safe navigation through the mine and the procedure for connecting to site services.

Full jacking controls and RCS navigation support enable training on correct rig position and orientation prior to drilling