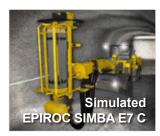

Immersive Technologies' UP256 Conversion Kit provides the ultimate in training realism for mines focused on increasing operator safety, improving productivity and reducing levels of unscheduled maintenance. The Conversion Kit includes a complete replica cab of the Epiroc Simba E7 C (RCS 5) Longhole Drill, with fully functional genuine OEM controls and instrumentation.

### UP256 Conversion Kit® for Epiroc Simba E7 C (RCS 5) Longhole Drill

Epiroc Rig Control System (RCS 5) with 15 inch touch screen and multi-function joysticks enable drill and hyraulic control proficiency training.