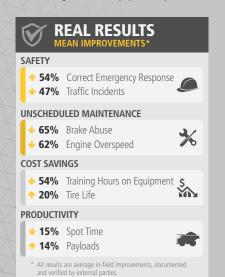

#### **Industry Leading Mining Simulators**

As the world's largest supplier of mining equipment simulators, Immersive Technologies has deployed solutions in 45 countries and works closely with mining operations and equipment manufacturers to solve real industry problems in areas of safety, productivity, reactive maintenance and the availability of skilled personnel. Immersive Technologies is the only equipment simulator supplier with a consistent and proven track record of delivering significant and measurable in-field improvements.

This experience, together with ongoing feedback from our mining customer base and Original Equipment Manufacturer alliance partners, has provided Immersive Technologies with the knowledge necessary to develop the industry standard in Advanced Equipment Simulators. Our solutions incorporate the industry's most advanced training functionality ensuring your operators are safer and your site is more profitable.