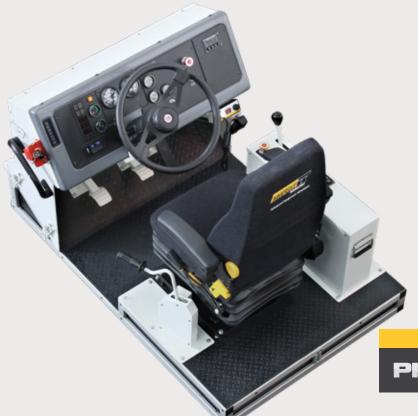

Immersive Technologies' T30 Conversion Kit provides the ultimate in training realism for mines focused on increasing operator safety, improving productivity and reducing levels of unscheduled maintenance. The Conversion Kit includes a complete replica cab of the Cat® (Bucyrus) MT4400 AC, MT 4400 DC Haul Truck, with fully functional controls and instrumentation.

### T30 Conversion Kit® for Cat® (Bucyrus) MT4400 AC, MT 4400 DC Haul Truck

Genuine gauges and controls to replicate the real machine

Electric drive shifter and retard speed control

Accelerator and brake pedals match real machine cab