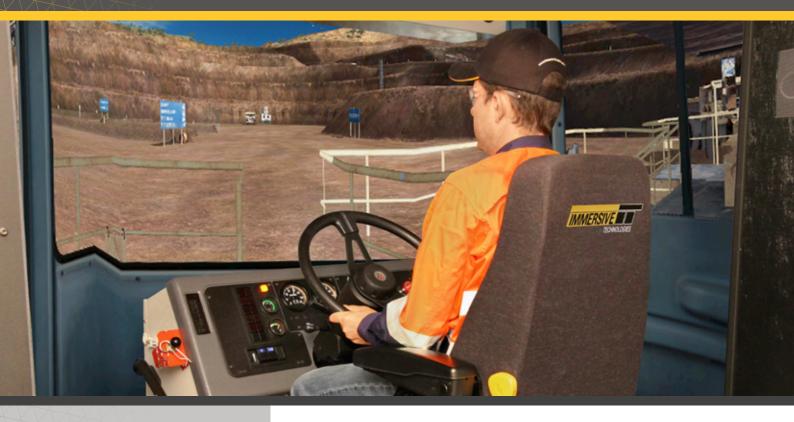

Immersive Technologies' T30 Conversion Kit provides the ultimate in training realism for mines focused on increasing operator safety, improving productivity and reducing levels of unscheduled maintenance. The Conversion Kit includes a complete replica cab of the Cat® (Bucyrus) MT4400 AC, MT 4400 DC Haul Truck, with fully functional controls and instrumentation.

### T30 Conversion Kit® for Cat® (Bucyrus) MT4400 AC, MT 4400 DC Haul Truck

Genuine gauges and controls to replicate the real machine

Electric drive shifter and retard speed control

Accelerator and brake pedals match real machine cab