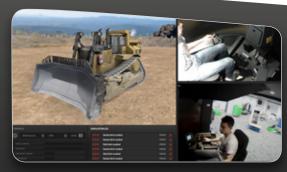

### Trainer Produ

Utilizing two-way audio communication and a rich data for operator performance data, a trainer can interact with mult the trainee. This is complimented by an intuitive user introduced scenarios and access to extensive reporting, administrative

View Live Machine Specific Information

Live Two-Way Voice Communication

View Live Errors

## ctivity Station

eed including video, 3D graphics, machine parameters and iple trainees as if the trainer is standing immediately beside erface providing the trainer with control over the training and analysis functionality.

This ensures the lowest cost training tool is applied at all times without compromising learning or assessment outcomes.

Live Video feed of Operators