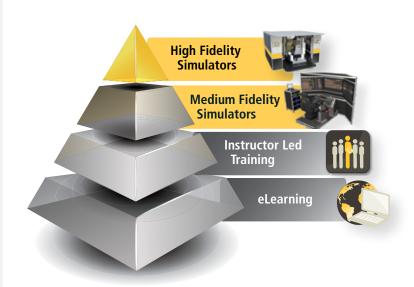

# Blended Learning Model

Through our holistic approach to equipment operator development, Immersive Technologies provides our customers with a training model that ensures high levels of staff readiness and operational improvement, while taking advantage of a range of technologies to ensure the most cost effective solution. We do this through blending eLearning, Instructor Led Training, Medium and High Fidelity Simulators within a curriculum to meet your specific needs.

This ensures the lowest cost training tool is applied at all times without compromising learning or assessment outcomes.

Live Video feed of Operators