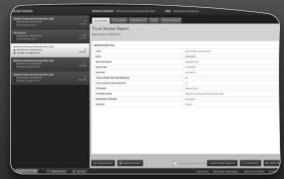

### Simplify Administration, Reporting and Analysis

Centralize common tasks such as trainee administration, reporting, data analysis and scenario editing for all of your Advanced Equipment Simulators at one workstation using an intuitive interface.

## ctivity Station

eed including video, 3D graphics, machine parameters and iple trainees as if the trainer is standing immediately beside erface providing the trainer with control over the training and analysis functionality.