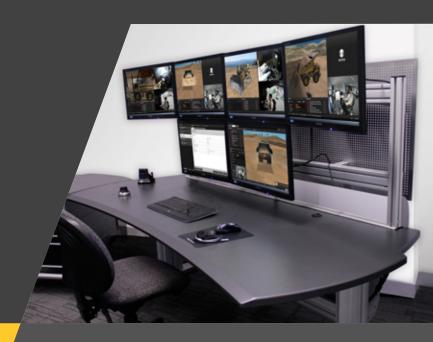

## What is Trainer Productivity Station?

Trainer Productivity Station is a centralized workstation that can connect up to five Advanced Equipment Simulators. This allows a single trainer to manage up to five simulation training sessions simultaneously.

### Trainer Produ

Utilizing two-way audio communication and a rich data for operator performance data, a trainer can interact with mult the trainee. This is complimented by an intuitive user introduced scenarios and access to extensive reporting, administrative

View Live Machine Specific Information

Live Two-Way Voice Communication

View Live Errors

## ctivity Station

eed including video, 3D graphics, machine parameters and iple trainees as if the trainer is standing immediately beside erface providing the trainer with control over the training and analysis functionality.