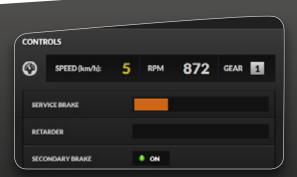

View Live Machine Specific Information

Live Two-Way Voice Communication

View Live Errors

## ctivity Station

eed including video, 3D graphics, machine parameters and iple trainees as if the trainer is standing immediately beside erface providing the trainer with control over the training and analysis functionality.