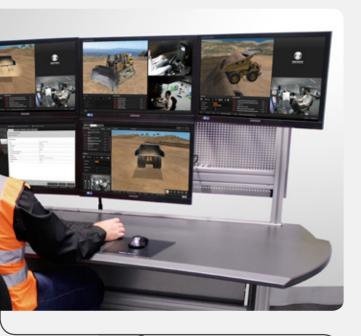

## What is Trainer Productivity Station?

Trainer Productivity Station is a centralized workstation that can connect up to five Advanced Equipment Simulators. This allows a single trainer to manage up to five simulation training sessions simultaneously.

### Trainer Produ

Utilizing two-way audio communication and a rich data for operator performance data, a trainer can interact with mult the trainee. This is complimented by an intuitive user introduced scenarios and access to extensive reporting, administrative

## ctivity Station

eed including video, 3D graphics, machine parameters and iple trainees as if the trainer is standing immediately beside erface providing the trainer with control over the training and analysis functionality.