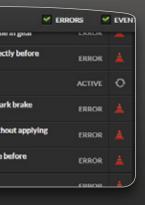

View Live Machine Specific Information

Live Two-Way Voice Communication

View Live Errors

## ctivity Station

eed including video, 3D graphics, machine parameters and iple trainees as if the trainer is standing immediately beside erface providing the trainer with control over the training and analysis functionality.