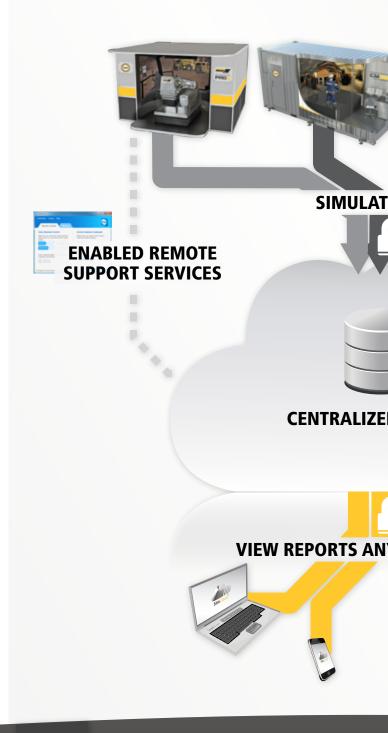

## What is SimCloud?

SimCloud is a web-based product that allows easy and secure access to your simulators enabling remote support services and visibility over your local and global simulation training activities. Through SimCloud, Immersive Technologies' Technicians and Training Consultants can access simulator PCs from a remote location to identify and resolve specific issues quickly eliminating any unnecessary down-time of your simulator training programs. Via SimCloud secure login you can access your simulator data securely allowing you to have visibility over your simulation training activities.

### **How SimCloud Works**

SimCloud utilizes a secure internet connection that allows you to connect to simulator PCs. Data is securely transferred to a central database. All personal information is encrypted during the transfer process to protect your sensitive data.

# Remote Support Services

Your Customer Service Technician or Training Consultant can now access simulator PCs from a remote location allowing efficient identification & resolution of specific issues. Compared to the traditional method of talk/walk through, SimCloud significantly reduces the time to identify issues allowing for faster problem resolutions and eliminating unnecessary down-time of your simulators.

# Remotely monitor training programs and Simulator asset utilization

Remotely monitor the utilization of your simulator training programs across multiple sites anywhere, anytime. This allows identifying utilization issues early-on & rectifying them quickly, enabling efficient training.