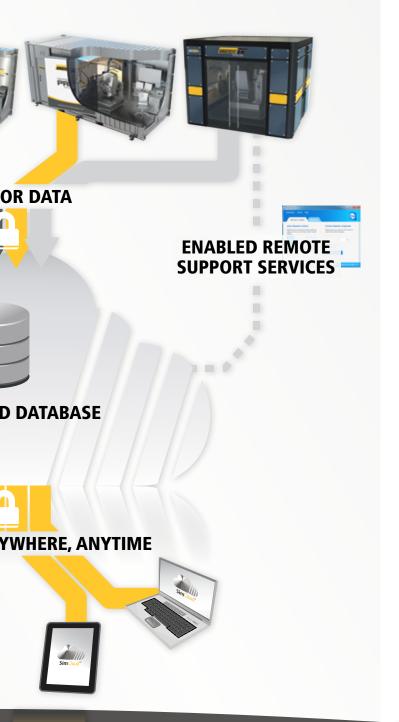

## What is SimCloud?

SimCloud is a web-based product that allows easy and secure access to your simulators enabling remote support services and visibility over your local and global simulation training activities. Through SimCloud, Immersive Technologies' Technicians and Training Consultants can access simulator PCs from a remote location to identify and resolve specific issues quickly eliminating any unnecessary down-time of your simulator training programs. Via SimCloud secure login you can access your simulator data securely allowing you to have visibility over your simulation training activities.

### **How SimCloud Works**

SimCloud utilizes a secure internet connection that allows you to connect to simulator PCs. Data is securely transferred to a central database. All personal information is encrypted during the transfer process to protect your sensitive data.

# Compare Operator Performance

across multiple sites

Merge data from all your simulators easily to do consolidated reports in an efficient manner. This allows you to analyze data including comparison of operator performance between sites via SimDesktop.

# **Automatic notification** of useful reports

Subscribe yourself or others to receive automatic notification of useful high-level reports regarding how the simulators are being utilized with little or no effort. This frees up trainers from manual report generation and allows them to remain focused on their core functions.