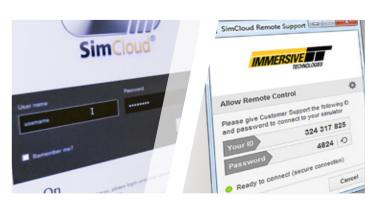

## What is SimCloud?

SimCloud is a web-based product that allows easy and secure access to your simulators enabling remote support services and visibility over your local and global simulation training activities. Through SimCloud, Immersive Technologies' Technicians and Training Consultants can access simulator PCs from a remote location to identify and resolve specific issues quickly eliminating any unnecessary down-time of your simulator training programs. Via SimCloud secure login you can access your simulator data securely allowing you to have visibility over your simulation training activities.

### **How SimCloud Works**

SimCloud utilizes a secure internet connection that allows you to connect to simulator PCs. Data is securely transferred to a central database. All personal information is encrypted during the transfer process to protect your sensitive data.

# Remote Support Services

Your Customer Service Technician or Training Consultant can now access simulator PCs from a remote location allowing efficient identification & resolution of specific issues. Compared to the traditional method of talk/walk through, SimCloud significantly reduces the time to identify issues allowing for faster problem resolutions and eliminating unnecessary down-time of your simulators.