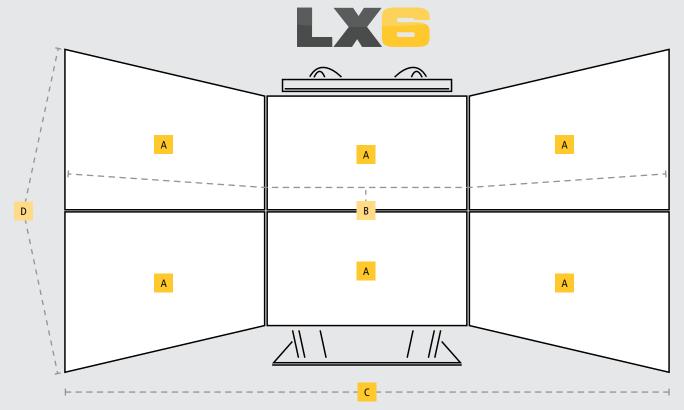

## **Features**

В

- A Six full HD screens for a large field of view
  - Wide horizontal field of view allows truck trainees to safely transition and navigate through intersections
- C Smaller footprint platform compared to high fidelity simulators
- Large vertical field of view offering clear visibility when digging, dozing or grading