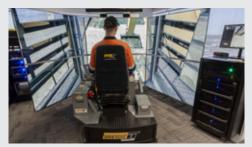

## **Features**

В

- A Six full HD screens for a large field of view
  - Wide horizontal field of view allows truck trainees to safely transition and navigate through intersections
- C Smaller footprint platform compared to high fidelity simulators
- Large vertical field of view offering clear visibility when digging, dozing or grading