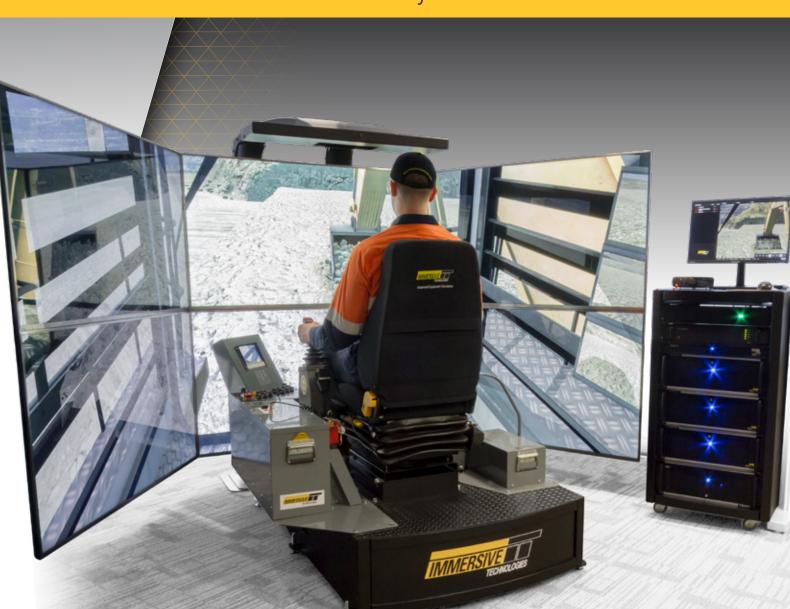

EXPECT RESULTS

The LX6 is a brand new medium fidelity simulator platform perfect for machine and site familiarization, emergency response and compliance training

**INTERCHANGEABLE MACHINE GROUPS SUPPORTED** 

# Medium Fidelity Simulator

## **Features**

В

- A Six full HD screens for a large field of view
  - Wide horizontal field of view allows truck trainees to safely transition and navigate through intersections
- C Smaller footprint platform compared to high fidelity simulators
- Large vertical field of view offering clear visibility when digging, dozing or grading