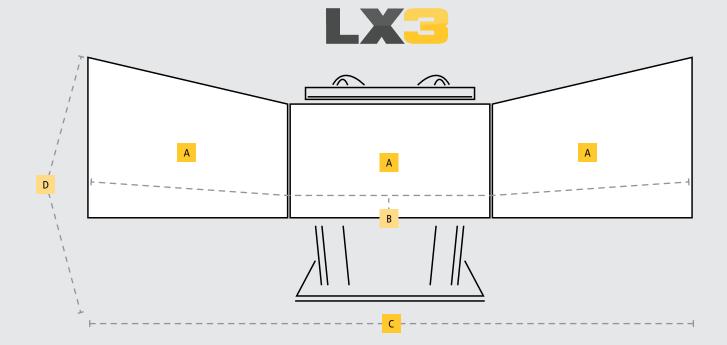

# **Features**

- An all new HD visual display system
- Wide horizontal field of view allows truck trainees to safely transition and navigate through intersections
- C Smaller footprint platform compared to high fidelity simulators
- Built-in trainer station which is ideal for early stage training to a large number of operators