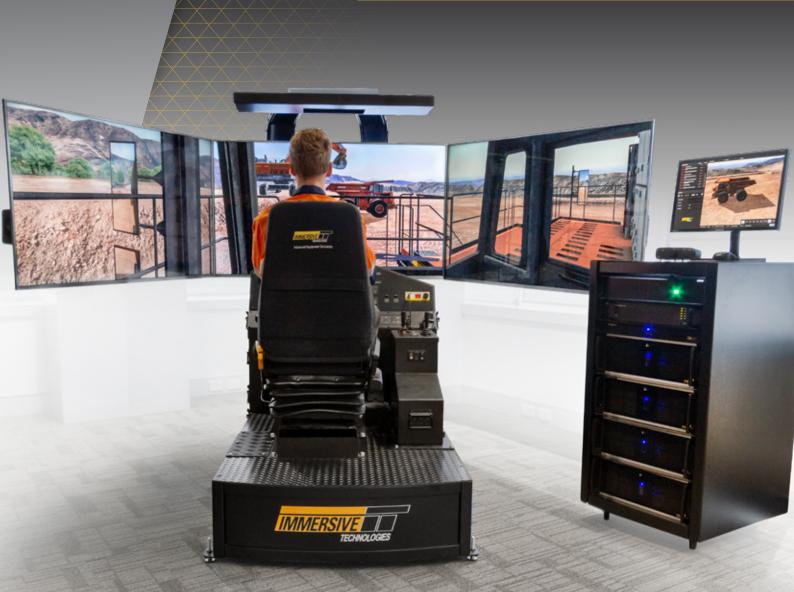

EXPECT RESULTS

The LX3 is a medium fidelity simulator platform perfect for machine and site familiarization, emergency response and compliance training

INTERCHANGEABLE MACHINE GROUPS SUPPORTED

Medium Fidelity Simulator

# **Features**

- An all new HD visual display system
- Wide horizontal field of view allows truck trainees to safely transition and navigate through intersections
- C Smaller footprint platform compared to high fidelity simulators
- Built-in trainer station which is ideal for early stage training to a large number of operators