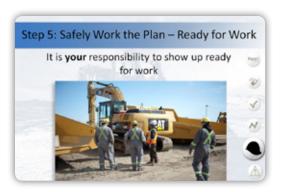

### Instructor Led Training Benefits

- Deliver highly customized classroom based training to address site specific objectives
- Structured learning environment with instructor support material to deliver consistent group training
- Student guides and reference material allowing the student to continue learning outside the classroom
- Interactive exercises utilizing hand held devices to increase student engagement
- Quantify knowledge gaps and competencies for effective targeted and refresher training
- Feedback mechanisms to optimize learning transfer

Sample PowerPoint Course

Instructor Guides and Lesson Plans

Competency Assess