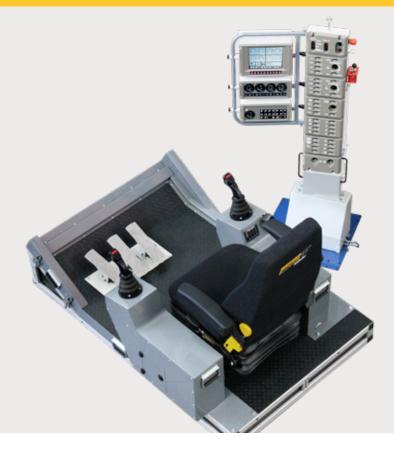

Immersive Technologies' E22 Conversion Kit provides the ultimate in training realism for mines focused on increasing operator safety, improving productivity and reducing levels of unscheduled maintenance. The Conversion Kit includes a complete replica cab of the Cat 6050 Shovel, 6060 Shovel/ Excavator, with fully functional controls and instrumentation.

## E22 Conversion Kit® for Cat® 6050 Hydraulic Shovel (Terex RH200), 6060 Hydraulic Shovel/Excavator (Terex RH340)

Easy-to-Monitor instrument panel and simulated radio module

Fully functional indicator panel

Dual axis control joysticks and functional lock lever

CONVERSION KIT® COMPATIBLE WITH SIMULATORS

IM360 LX6 LX3