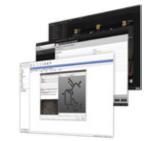

## **Innovative Simulator Training Software**

Immersive Technologies' SimControl software includes a range of specific Cat® Hydraulic Shovel/Excavator operator errors for recording and measuring incorrect operator behaviors. In addition, SimControl allows a trainer to initiate machine faults or incidents in order to train and assess operators in responding appropriately.

Training opportunities include:

- Accident Avoidance
- Hydraulics Management
- **Engine Management**
- Prevented Maintenance
- Productivity
- Site Safety Procedures