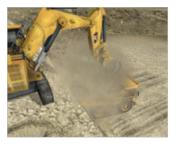

Immersive Technologies' E22 Conversion Kit provides the ultimate in training realism for mines focused on increasing operator safety, improving productivity and reducing levels of unscheduled maintenance. The Conversion Kit includes a complete replica cab of the Cat 6050 Shovel, 6060 Shovel/ Excavator, with fully functional controls and instrumentation.

## E22 Conversion Kit® for Cat® 6050 Hydraulic Shovel (Terex RH200), 6060 Hydraulic Shovel/Excavator (Terex RH340)

Easy-to-Monitor instrument panel and simulated radio module

Fully functional indicator panel