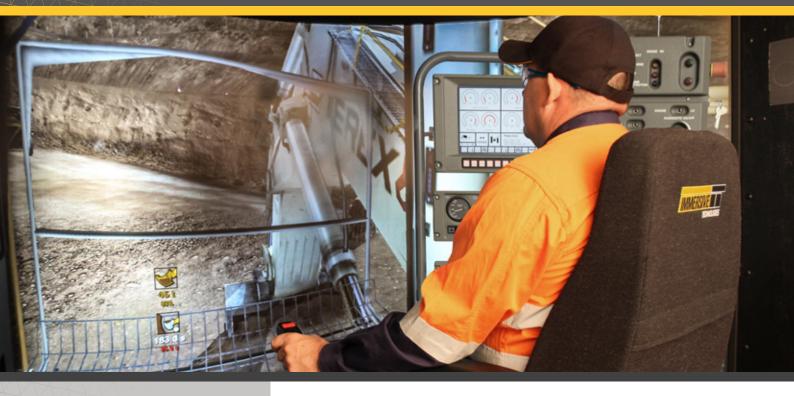

Immersive Technologies' E22 Conversion Kit provides the ultimate in training realism for mines focused on increasing operator safety, improving productivity and reducing levels of unscheduled maintenance. The Conversion Kit includes a complete replica cab of the Cat 6050 Shovel, 6060 Shovel/ Excavator, with fully functional controls and instrumentation.

## E22 Conversion Kit® for Cat® 6050 Hydraulic Shovel (Terex RH200), 6060 Hydraulic Shovel/Excavator (Terex RH340)

Easy-to-Monitor instrument panel and simulated radio module

Fully functional indicator panel

Dual axis control joysticks and functional lock lever

CONVERSION KIT® COMPATIBLE WITH SIMULATORS

IM360 LX6 LX3