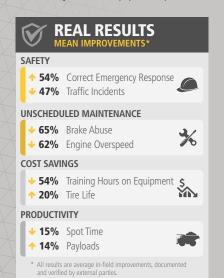

## **Industry Leading Mining Simulators**

As the world's largest supplier of mining equipment simulators, Immersive Technologies has deployed solutions in 45 countries and works closely with mining operations and equipment manufacturers to solve real industry problems in areas of safety, productivity, reactive maintenance and the availability of skilled personnel. Immersive Technologies is the only equipment simulator supplier with a consistent and proven track record of delivering significant and measurable in-field improvements.